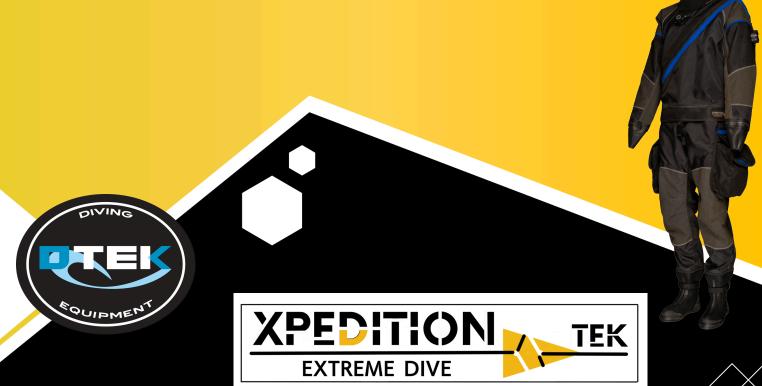

## **DESCRIPTION**

- Main features of the suit XPEDITION TEK MAN
- Approximate weight KG 3,9
- Trilaminate Nylon Ripostop Polyester Kevlar
- Telescopic torso with zip from shoulder to hip
- Wide range of sizes and colours andon size
- Inner sealing with Aquasure
- Dry Zip Metal with cover made of Cordura with zip
- Ring neck protector Neoprene
- · Neck and wrists Latex with the pre-cutting ring
- Replaceable suspender
- Internal Zip-pocket
- Internal adjustable waist
- Valves: SI-TECH swivel inlet with front button | Adjustable discharge
- Utility pocket on legs model REC right and left
- Kevlar insert on Armpit Elbow Preformed Knee
- Boot soft sole with ankle velcro strap
- Diving bag
- Inlet hose
- Neoprene 5mm hood

XPEDITION TEK is a technical suit made in trilaminateS Nylon Ripstop - Butyl - Polyester, at the same time light but very strong, therefore suitable for all types of diving. The Metal Dry Zip from shoulder to hip, coupled to the telescopic torso adjustable with elastic and a special cut of the fabric makes it easily self dressing with a perfect seal.