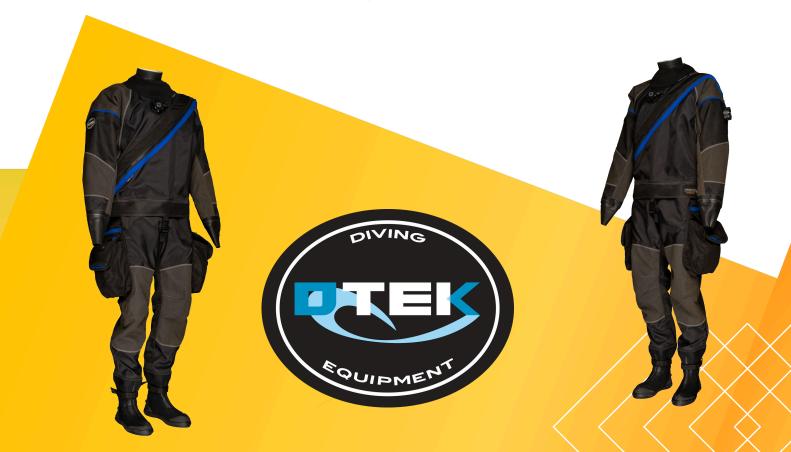

## **DESCRIPTION**

- Main features of the suit XPEDITION TEK MAN
- Approximate weight KG 3,9
- Trilaminate Nylon Ripostop Polyester Kevlar
- Telescopic torso with zip from shoulder to hip
- Wide range of sizes and colours andon size
- Inner sealing with Aquasure
- Dry Zip Metal with cover made of Cordura with zip
- Ring neck protector Neoprene
- · Neck and wrists Latex with the pre-cutting ring
- Replaceable suspender
- Internal Zip-pocket
- Internal adjustable waist
- Valves: SI-TECH swivel inlet with front button | Adjustable discharge
- Utility pocket on legs model REC right and left
- Kevlar insert on Armpit Elbow Preformed Knee
- Boot soft sole with ankle velcro strap
- Diving bag
- Inlet hose
- Neoprene 5mm hood

XPEDITION TEK is a technical suit made in trilaminateS Nylon Ripstop - Butyl - Polyester, at the same time light but very strong, therefore suitable for all types of diving. The Metal Dry Zip from shoulder to hip, coupled to the telescopic torso adjustable with elastic and a special cut of the fabric makes it easily self dressing with a perfect seal.