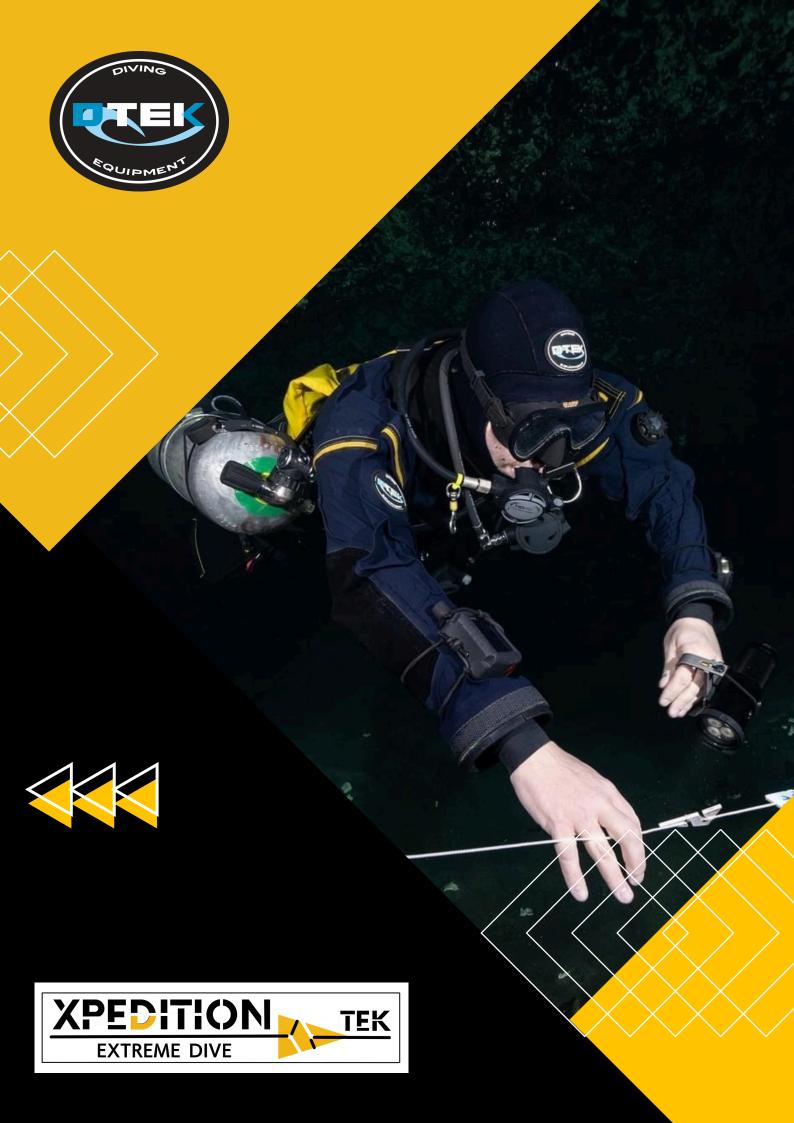

## **DESCRIPTION**

- Main features of the suit XPEDITION TEK MAN
- Approximate weight KG 3,9
- Trilaminate Nylon Ripostop Polyester Kevlar
- Telescopic torso with zip from shoulder to hip
- Wide range of sizes and colours andon size
- Inner sealing with Aquasure
- Dry Zip Metal with cover made of Cordura with zip
- Ring neck protector Neoprene
- · Neck and wrists Latex with the pre-cutting ring
- Replaceable suspender
- Internal Zip-pocket
- Internal adjustable waist
- Valves: SI-TECH swivel inlet with front button | Adjustable discharge
- Utility pocket on legs model REC right and left
- Kevlar insert on Armpit Elbow Preformed Knee
- Boot soft sole with ankle velcro strap
- Diving bag
- Inlet hose
- Neoprene 5mm hood

XPEDITION TEK is a technical suit made in trilaminateS Nylon Ripstop - Butyl - Polyester, at the same time light but very strong, therefore suitable for all types of diving. The Metal Dry Zip from shoulder to hip, coupled to the telescopic torso adjustable with elastic and a special cut of the fabric makes it easily self dressing with a perfect seal.