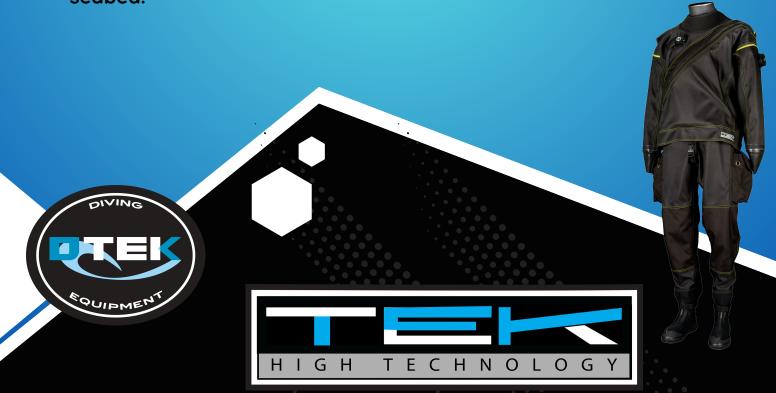

The TEK is made of a special trilaminate Polyester - Butyl -Polyester abrasion resistant, this makes it very resistant and therefore also suitable for wreck diving and very uneven seabed.